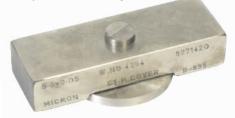

# Application

To check external diameter/ Groove diameter, To check length of component Gauging Practice as per IS -3455-1971 Blank design as per IS 4583-1968 Special snap gauges as per drawing

Manufacturing range

2.5 to 400mm