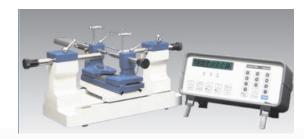

## **INSPECTION EQUIPMENTS**

- •FLOATING CARRIAGES, LENGTH MEASURING M/C CAPACITY 3 to 350 mm,
- SLIP GAUGE BOX ,HEIGHT GAUGE,
- •MILEMASS DIALS (L.C.0.0005mm)
- •TRIMOS, MICROMÈTERS, VERNIERS
  •AC ROOM FOR FINAL INSPECTION
- ENVIRONMENTAL CONDITION 20°C
- •TRACEABILITY: REF. STANDARDS USED ARE CALIBRATED AT NABL LAB.
  •SUBZERO TREATMENT UNIT FOR DIMENSIONAL STABILITY