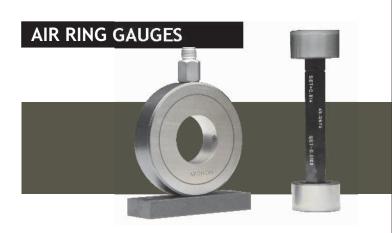

Can be manufactured suitable to your air gauge unit Air plugs are hard-chrome plated through hardened with hardness 900 to 1100 VPN Manufacturing range: - 4 to 200mm

Can be manufactured suitable to your air gauge unit Air ring are supplied in HCHC with hardness 60+/-2 HRC Manufacturing range 2 JET:- 6 to 140mm Manufacturing range 3 JET: - 8 to 80mm