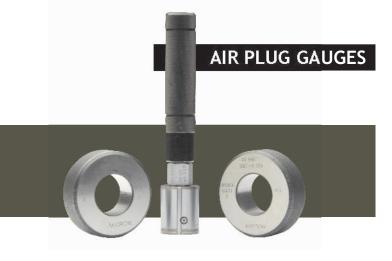

Can be manufactured suitable to your air gauge unit Air plugs are hard-chrome plated through hardened with hardness 900 to 1100 VPN Manufacturing range: - 4 to 200mm

Can be manufactured suitable to your air gauge unit Air ring are supplied in HCHC with hardness 60+/-2 HRC Manufacturing range 2 JET:- 6 to 140mm Manufacturing range 3 JET: - 8 to 80mm