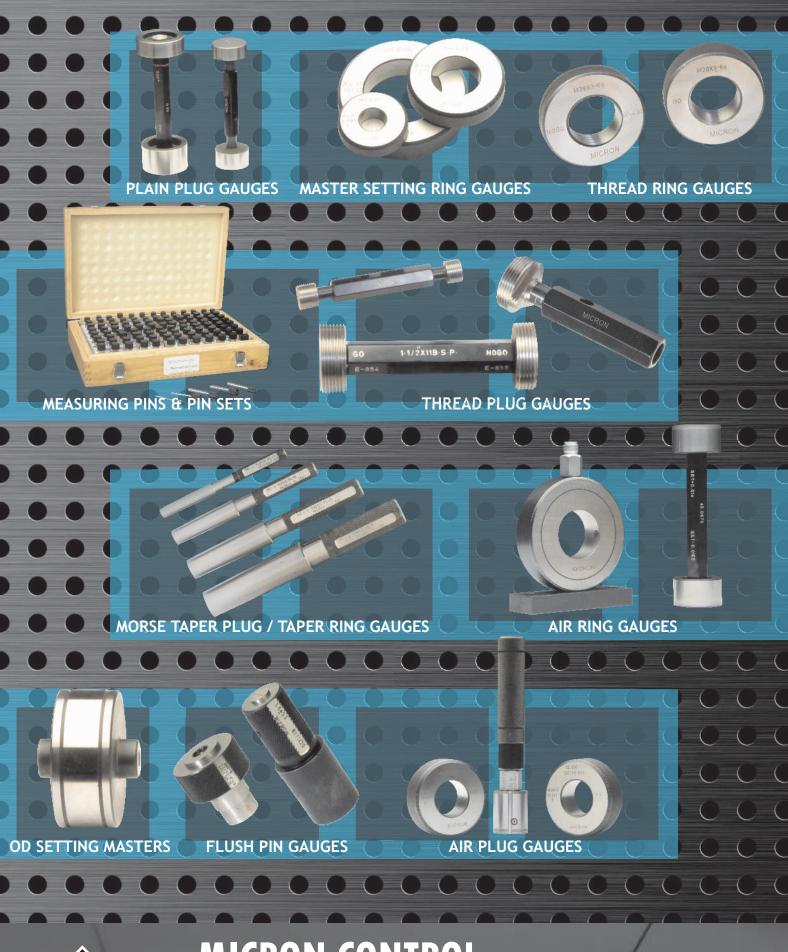

Standard

IS, ISO, ANSI, DIN

Special thread gauges

Forms like Buttress, Trapizoidal, ACME, Pg, BA, BSCY ,BS Cond.In single as well multi start can be manufactured.

Range of taper thread

NPT, NPTF, BSPT, NGT, DIN158 etc

Taper threads plug

Any kind of taper up to 1:8

Manufacturing range

1.3 to 360 mm