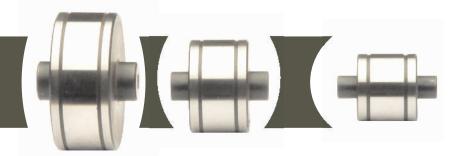

# Application

To check external diameter/ Groove diameter, To check length of component Gauging Practice as per IS -3455-1971 Blank design as per IS 4583-1968 Special snap gauges as per drawing

Manufacturing range

2.5 to 400mm