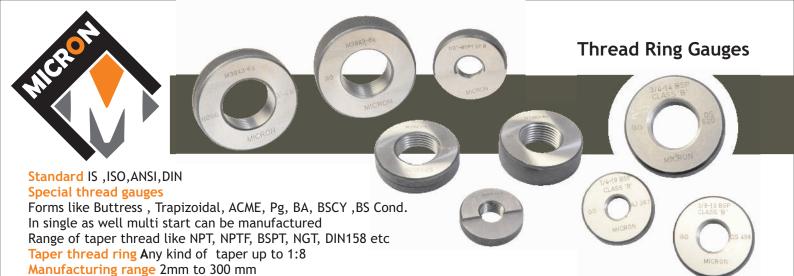

Standard

IS, ISO, ANSI, DIN

Special thread gauges

Forms like Buttress, Trapizoidal, ACME, Pg, BA, BSCY ,BS Cond.In single as well multi start can be manufactured.

Range of taper thread

NPT, NPTF, BSPT, NGT, DIN158 etc

Taper threads plug

Any kind of taper up to 1:8

Manufacturing range

1.3 to 360 mm