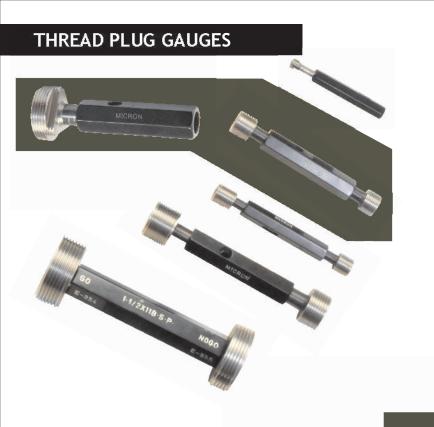

## **MASTER SETTING RING GAUGES**

## MORSE TAPER PLUG / TAPER RING GAUGES

Application To check standard & non standard taper of bores & shafts **Manufacturing Reference IS 2251-1986** Manufacturing range Mt1 to MT6 & as per drawing

Application For setting internal diameter measuring instrument For use as Go /Nogo Ring Gauge Gauging Practice as per IS 3455-1971 / DIN2250C Blank design as per IS 3485-1983/DIN 2250C Manufacturing range 2 to 400mm