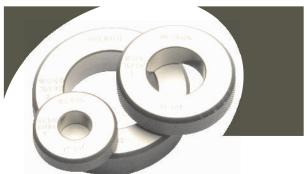

Standard

IS, ISO, ANSI, DIN

Special thread gauges

Forms like Buttress, Trapizoidal, ACME, Pg, BA, BSCY ,BS Cond.In single as well multi start can be manufactured.

Range of taper thread

NPT, NPTF, BSPT, NGT, DIN158 etc

Taper threads plug

Any kind of taper up to 1:8

Manufacturing range

1.3 to 360 mm