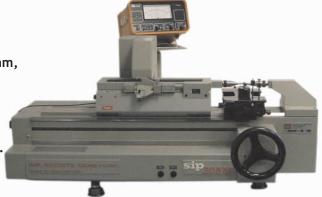

## **INSPECTION EQUIPMENTS**

- •FLOATING CARRIAGES, LENGTH MEASURING M/C CAPACITY 3 to 350 mm,
- SLIP GAUGE BOX ,HEIGHT GAUGE,
- •MILEMASS DIALS (L.C.0.0005mm)
- •TRIMOS, MICROMÈTERS, VERNIERS
  •AC ROOM FOR FINAL INSPECTION
- ENVIRONMENTAL CONDITION 20°C
- •TRACEABILITY: REF. STANDARDS USED ARE CALIBRATED AT NABL LAB.
  •SUBZERO TREATMENT UNIT FOR DIMENSIONAL STABILITY